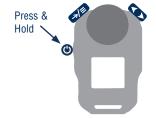

## **9** Enable Bluetooth

a) Insert Bluetooth Dongle in PC

b) Enable on Mobile Device (No Pairing Required)

Power On

Begin Auto-Calibration