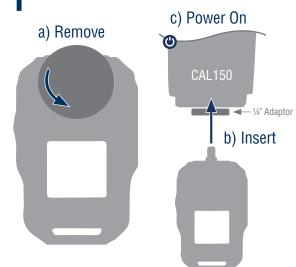

## **9** Enable Bluetooth

a) Insert Bluetooth Dongle in PC

b) Enable on Mobile Device (No Pairing Required)

Power On

Begin Auto-Calibration