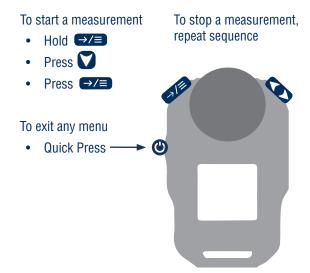

### QuickStart Spartan<sup>™</sup> Noise Dosimeter





1

LD Atlas™ App







G4 LD Utility for PC





## **9** Enable Bluetooth

a) Insert Bluetooth Dongle in PC



b) Enable on Mobile Device (No Pairing Required)



Power On



Begin Auto-Calibration



## 5 Charge

#### a) Connect to Power Source



### Configure a Measurement





b) Select the Configuration icon ₹€



c) Input your criteria

### Make a Measurement via App...







- a) Select your meter in the Meters panel
- b) Select View icon 💿
- c) Select Stop/Start indicator



#### ...Or via Meter



### View Data, Reports

\* Meters

a) Select your meter in the Meters panel (YOUR METER 1)



# **9** Additional Information

#### More Info

Included USB drive larsondavis.com

#### 24-hour Technical Support

888.258.3222 716.926.8243

#### Components

Full list of components for your configuration are included in the product manual, provided on the USB drive

MAN-0323 revNR