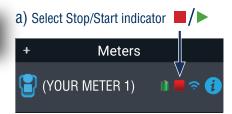

### Make a Measurement via App...

- a) Select your meter in the Meters panel
- b) Select View icon 💿
- c) Select Stop/Start indicator

### View Data, Reports

\* Meters

a) Select your meter in the Meters panel (YOUR METER 1)