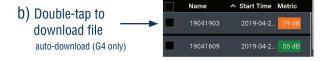

### View Data, Reports

\* Meters

a) Select your meter in the Meters panel (YOUR METER 1)