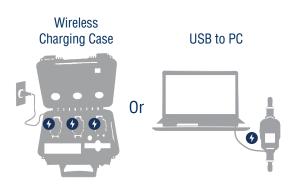

### QuickStart Spartan<sup>™</sup> Noise Dosimeter





1

LD Atlas™ App







G4 LD Utility for PC





## **9** Enable Bluetooth

a) Insert Bluetooth Dongle in PC



b) Enable on Mobile Device (No Pairing Required)



Power On



Begin Auto-Calibration



## 5 Charge

#### a) Connect to Power Source



### Configure a Measurement





b) Select the Configuration icon ₹€



c) Input your criteria

### Make a Measurement via App...







- a) Select your meter in the Meters panel
- b) Select View icon 💿
- c) Select Stop/Start indicator



#### ...Or via Meter



### View Data, Reports

\* Meters

a) Select your meter in the Meters panel (YOUR METER 1)



# **9** Additional Information

#### More Info

Included USB drive larsondavis.com

#### 24-hour Technical Support

888.258.3222 716.926.8243

#### Components

Full list of components for your configuration are included in the product manual, provided on the USB drive

MAN-0323 revNR