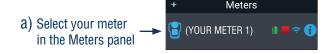

### Make a Measurement via App...

- a) Select your meter in the Meters panel
- b) Select View icon 💿
- c) Select Stop/Start indicator

### View Data, Reports

\* Meters

a) Select your meter in the Meters panel (YOUR METER 1)